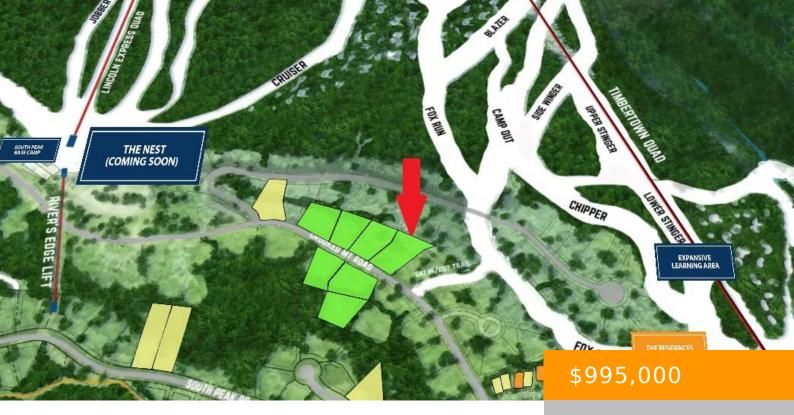

## CROOKED MOUNTAIN 39.22, LINCOLN, NH, 03251

https://southpeakrealestate.com

This centrally located Crooked Mountain Road lot puts you in the heart of South Peak and is a short 2-minute walk from ski in/out trails connecting to Loon's new South Peak expansion, Timbertown! This prime parcel offers you the chance to build your New Hampshire dream ski home and embrace all four seasons of South [...]