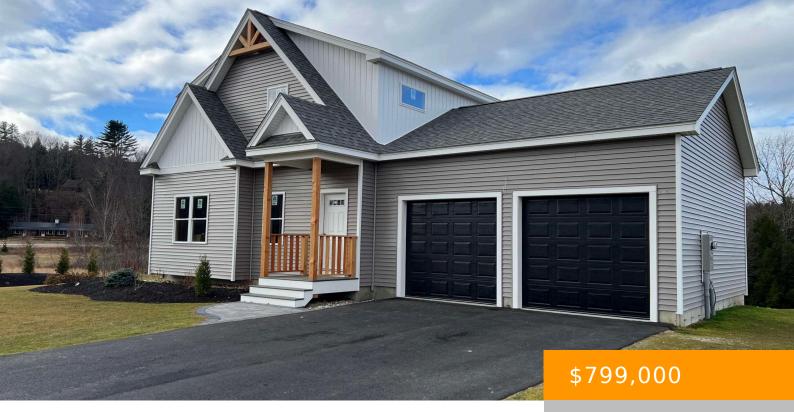

### 38 MELINA'S WAY, THORNTON, NH, NH-GRAFTON, 03285, 03285

https://southpeakrealestate.com

Photos are of a similar build. Home to feature a walkout basement ready to be finished (add approximately 900 sq. ft.), central heat and A/C, paver patio, 2 car garage with direct entry, well thought out open-concept main level. This new 18 home subdivision will consist of approximately 20 acres of common land with expansive [...]