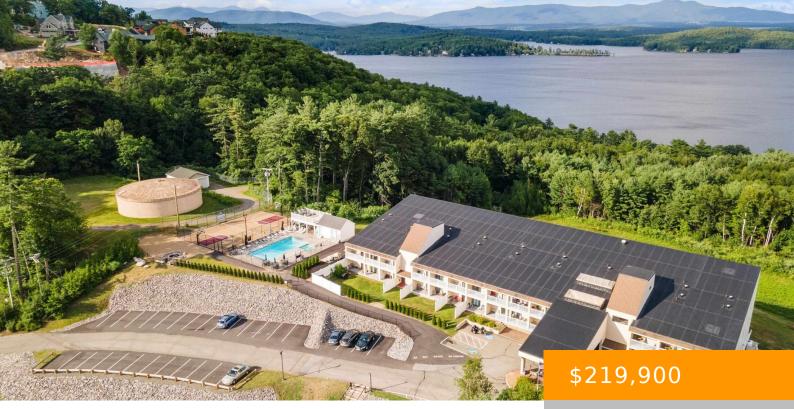

# **375 ENDICOTT STREET, LACONIA, NH, NH-BELKNAP, 03246**

https://southpeakrealestate.com

As you know, location, location, location. Unit 310 is on the top floor yet close to the beautiful pool and basketball/pickleball courts. Common amenities also include an arcade room, lounge, library, small gym, ice machine and coin operated laundry. Situated near Weirs Beach, a short walk to Kellerhaus, just down the street from Funspot and [...]