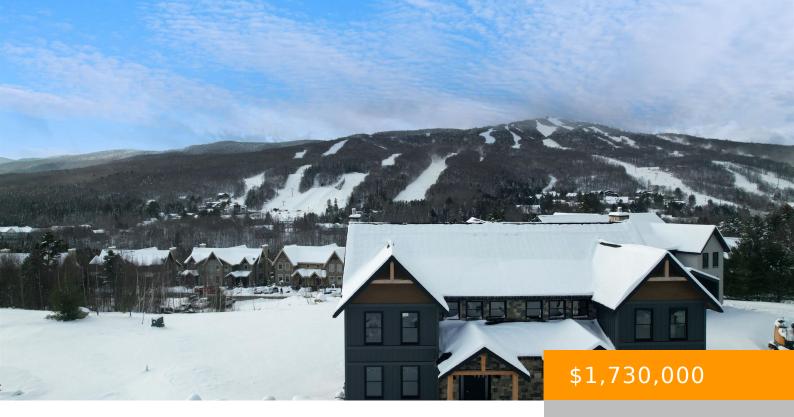

## 36B BOULDER RIDGE DRIVE, DOVER, VT, VT-WINDHAM, 05356

https://southpeakrealestate.com

BRAND NEW BUILD – just minutes from Mount Snow and the The Hermitage Club offering breathtaking views. This meticulously designed townhome spans over 4,000 square feet and boasts an expansive layout featuring five spacious bedrooms and five bathrooms. Upon entering, youâ le captivated by the openconcept living area with soaring ceilings, a floor-to-ceiling stone fireplace, [...]

- 5 heds
- 4 haths
- Condo
- Residential
- Active

## Call us now

Phone: 603-745-7279

Email: info@southpeakresort.com

**Basics** 

**MLS ID:** 5033350

Category: Residential

Year built: 2024

Bathrooms: 4 baths

**List Office:** Four Seasons Sotheby's Int'l Realty

Listing Agent Last Name: Wadsworth

**Status:** Active

Type: Condo

Bedrooms: 5 beds

Lot - Sqft: 4356 sq ft

**Listing Agent First Name:** Betsy