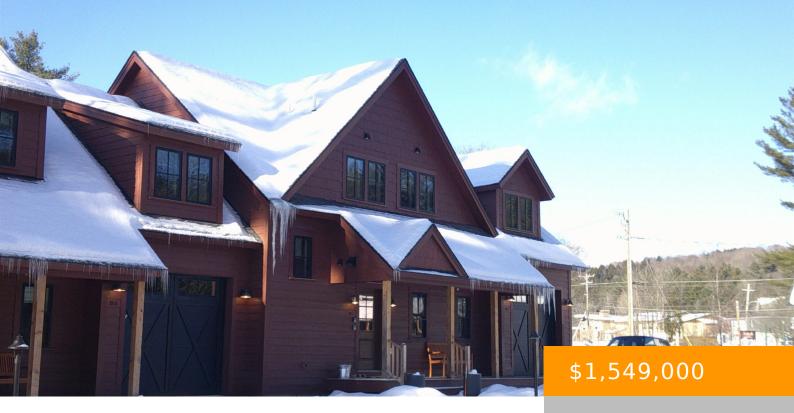

## 3148 MOUNTAIN ROAD, STOWE, VT, VT-LAMOILLE, 05672

https://southpeakrealestate.com

Furnished...4 bedrooms 3 ½ baths 3,390 sqâ∏ including a one car garage and additional ski sharpening/storage room. End unit looks up the Mountain Road to the slopes at Stowe Mountain Resort. Features include high ceilings throughout, central AC, heat pump with propane back up. The open kitchen-dining creates a great entertaining space with seating for [...]

- 4 heds
- 2 haths
- Condo
- Residential
- Active

## **Basics**

MLS ID: 5026037 Status: Active

Category: Residential Type: Condo

Year built: 2024 Bedrooms: 4 beds

Bathrooms: 2 baths Tour URL:

https://my.matterport.com/show/?m=Lk3YoDsHBuf&mls=1

**List Office:** Pall Spera Company Realtors-Stowe

## **Building Details**

Foundation: Poured Concrete Sewer: Public

**Architectural Style:** Adirondack,Farmhouse,Historic Water Source: Public Vintage,Modern Architecture,Townhouse,Tri-Level

**Utilities:** Cable, Gas - LP/Bottle, Phone, Underground Utilities