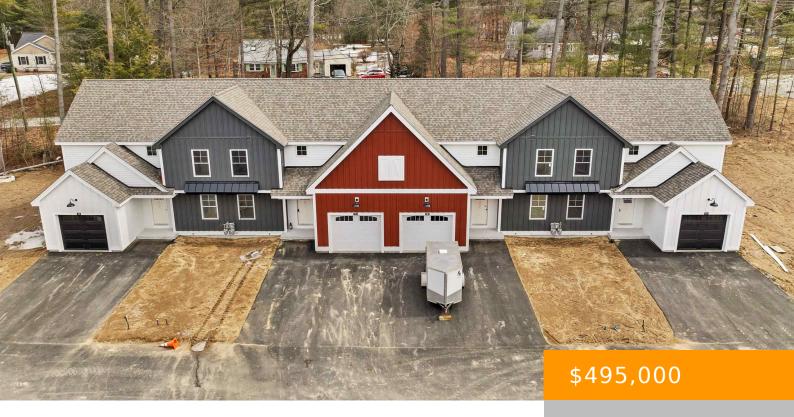

## 3-C MUSTANG DRIVE, LITCHFIELD, NH, NH-HILLSBOROUGH, 03052

https://southpeakrealestate.com

Welcome to Litchfield's newest condo townhomes known as Corning Farm Condominium!! THE UNITS IN THIS CONDOMINIUM ARE NOT REGISTERED OR EXEMPTED FROM REGISTRATION WITH THE NH CONSUMER PROTECTION BUREAU. CONSEQUENTLY, ONLY NON-BINDING AGREEMENTS MAY BE ENTERED INTO. 32 units to be built in eight phases, several units already complete and the others are waiting for [...]

- 3 heds
- 1 hath
- Condo
- Residential
- Active

Year built: 2024 **Bedrooms:** 

**3** beds

Bathrooms: 1 bath Lot - Sqft:

**762300** sq

**Tour URL: List Office:** 

https://drive.google.com/file/d/16Y2V-JJilnw4-wmn2uMHbOh7\_-5X2yPh/view?usp=sharing Coldwell

## **Building Details**

Foundation: Poured Concrete Sewer: Septic

**Architectural Style:** Farmhouse, Multi-Level, Townhouse **Water Source:** 

Public Water - On-

Site

**Utilities:** Cable - Available, Gas - Underground, Telephone