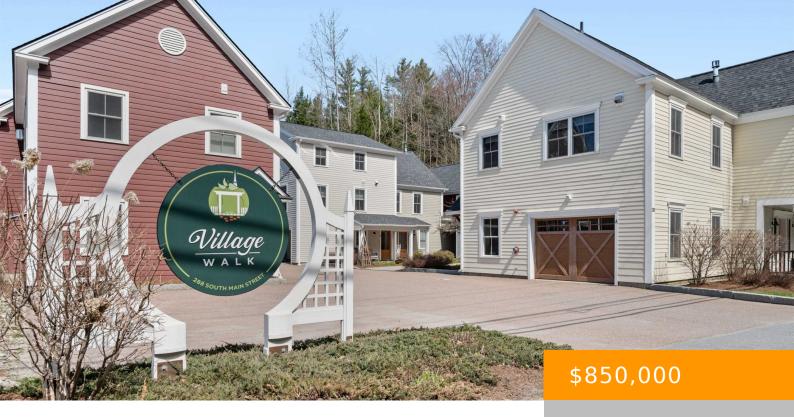

## 288 SOUTH MAIN STREET, STOWE, VT, VT-LAMOILLE, 05672

https://southpeakrealestate.com

Nestled in the vibrant heart of Stowe, discover the ease and convenience of in-town living at The Village Walk Condominiums. Built in 2018, this stylish 3-bedroom corner unit offers a seamless blend of modern comfort and accessibility to all that Stowe has to offer. Step inside to find a thoughtfully designed layout perfect for both [...]

- 3 heds
- 2 haths
- Condo
- Residential
- Active

## Call us now

Phone: 603-745-7279

Email: info@southpeakresort.com

**Basics** 

**MLS ID:** 5038096

**Category:** Residential

Year built: 2018

Bathrooms: 2 baths

**Listing Agent First Name:** Kelley

**Status:** Active

Type: Condo

**Bedrooms: 3** beds

List Office: Pall Spera Company Realtors-Stowe

Listing Agent Last Name: King

**Building Details** 

Foundation: Slab - Concrete

**Architectural Style:** Townhouse

Utilities: Cable - At Site

Sewer: Public

Water Source: Public

Call us now

Phone: 603-745-7279

Email: info@southpeakresort.com