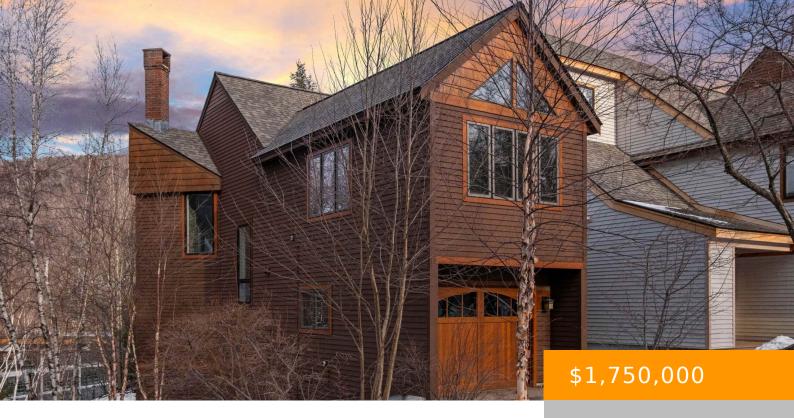

## 27 RAM'S HORN DRIVE, LINCOLN, NH, NH-GRAFTON, 03251

https://southpeakrealestate.com

Welcome to Rams Horn, Loon Mountain's premier condo development conveniently situated between Governor's lodge and the Octagon lodge. This particular unit has the closest proximity to the Kanc 8 lift. Featuring 4 bedrooms, 3 bathrooms and a bonus room this condo has space for everyone. Coming furnished, subject to a written inventory, this property is [...]

- 4 heds
- 2 haths
- Condo
- Residential
- Active

## Call us now

Phone: 603-745-7279

Email: info@southpeakresort.com

**Basics** 

MLS ID: Status: Active 5026887

Category: Type: Condo

Residential

Year built: Bedrooms: 4 beds

1985

Bathrooms: Tour URL:

2 baths https://www.dropbox.com/scl/ff/c0rah6hyg69do6mkz3uuw/27-Ram-Horn-Drive-Lincoln-NH-Unit-A1-Unbranded.mp4?rlkey=npqifulg6e7nudv6k1os7nmur&raw=1

## **Building Details**

Foundation: Concrete Sewer: Public

Architectural Style: Contemporary Water Source: Public

Utilities: Cable, Gas - LP/Bottle, Underground Utilities Development / Subdivision: Ram's