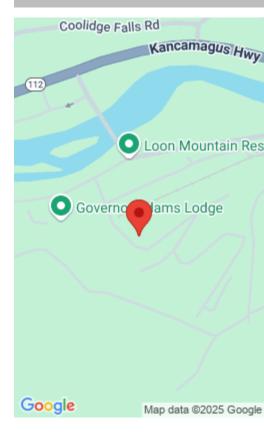

## 27 RAM'S HORN DRIVE, LINCOLN, NH, 03251

https://southpeakrealestate.com

Welcome to Rams Horn, Loon Mountain's premier condo development conveniently situated between Governor's lodge and the Octagon lodge. This particular unit has the closest proximity to the Kanc 8 lift. Featuring 4 bedrooms, 3 bathrooms and a bonus room this condo has space for everyone. Coming furnished, subject to a written inventory, this property is [...]