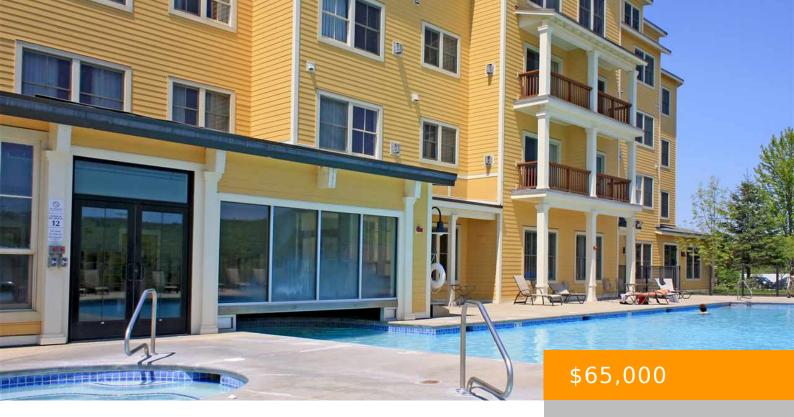

## 262 QTR. I V JACKSON GORE INN, LUDLOW, VT, VT-WINDSOR, 05149

https://southpeakrealestate.com

Jackson Gore Inn Unit 262 Quarter IV: Quarter ownership. Handicap accessible condo offering a larger bathroom and an open layout. This is a one bedroom residence with a living area that offers a deck with valley views and a gas fireplace. It is centrally located just steps from the owners lounge, library and lobby elevator [...]