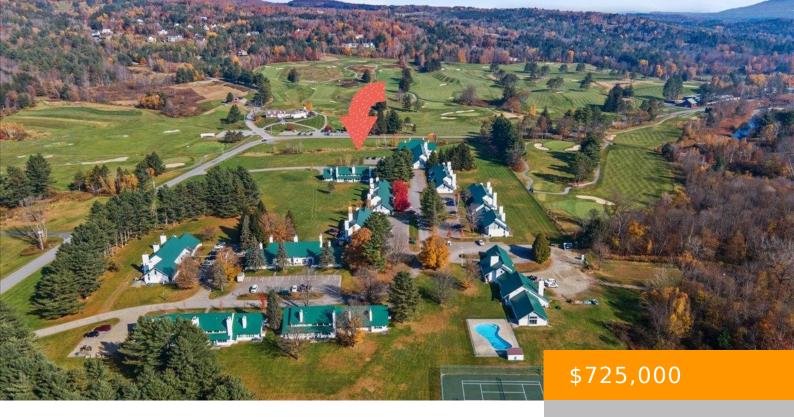

## 261 VILLAGE GREEN DRIVE, STOWE, VT, VT-LAMOILLE, 05672

https://southpeakrealestate.com

Completely renovated condo with high end finishes on the highly desirable Mountain Road. The remodeled ground floor created an open great room, new fireplace feature and extensive cabinetry. The furnishings selected included pieces from West Elm, Crate & Barrel, Hunter Douglas and Vermont Farm Table providing a contemporary look. On the second floor, space added [...]

- 2 heds
- 2 haths
- Condo
- Residential
- Active

## **Basics**

MLS ID: 5026561 Status: Active

Category: Residential Type: Condo

Year built: 1987 Bedrooms: 2 beds

Bathrooms: 2 baths List Office: Coldwell Banker Carlson Real Estate

## **Building Details**

**Foundation:** Poured Concrete **Sewer:** Community, Shared, Septic

Architectural Style: Contemporary, End Row Water Source: Community, Private

Utilities: Cable - At Site Development / Subdivision: Village Green