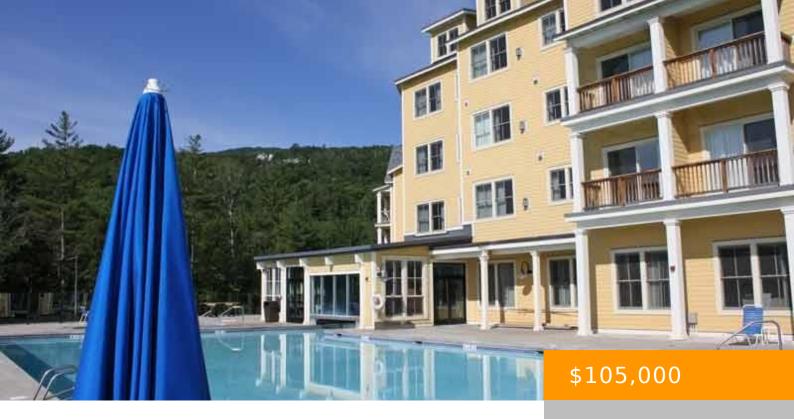

## 246/248 QTR. I JACKSON GORE INN, LUDLOW, VT, VT-WINDSOR, 05149

https://southpeakrealestate.com

Unit 246/248, Quarter I: Quarter ownership. Located on the second floor, convenient to the pool, fitness room and the ski base areas! Great two bedroom / lock-out capabilities. Unit J Features:2 Bedrooms, Sleeps eight, Lock out capability, King bed, Queen bed, Queen sleep sofa, Double sleep sofa, full kitchen, covered balcony, jetted bath tub, fireplace, [...]