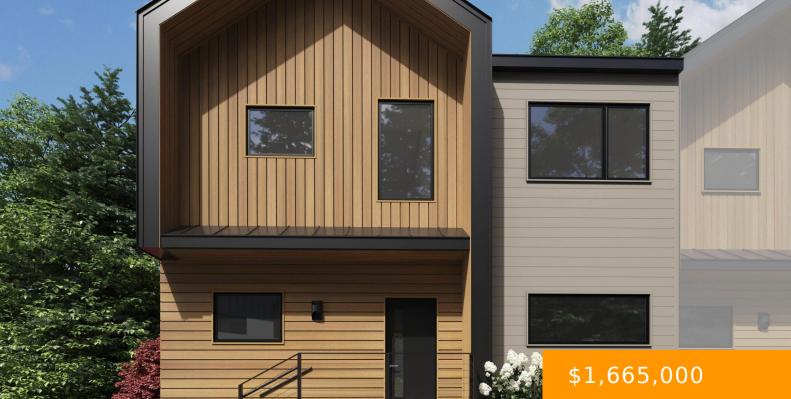

### 2438 MOUNTAIN ROAD, STOWE, VT, VT-LAMOILLE, 05672

https://southpeakrealestate.com

Slate Hill, Stoweâ∏]s newest townhouse community, is an intimate cluster of just 9 residences. Conveniently located off the Mountain Road, Slate Hill is 5 miles from Stowe Mountain Resort and 2.5 miles from Stowe village. The Roam design features 2,550 sqft – an open layout with hardwood floors and abundant natural light. Floor-to-ceiling doors and [...]

## Basics

MLS ID: 5034377 Category: Residential Year built: 2025 Bathrooms: 1 bath Listing Agent First Name: Meg Status: Active Type: Condo Bedrooms: 4 beds List Office: LandVest, Inc. Listing Agent Last Name: Kauffman

# **Building Details**

Foundation: Concrete Architectural Style: Contemporary,Townhouse Utilities: Gas - LP/Bottle Sewer: Public
Water Source: Community