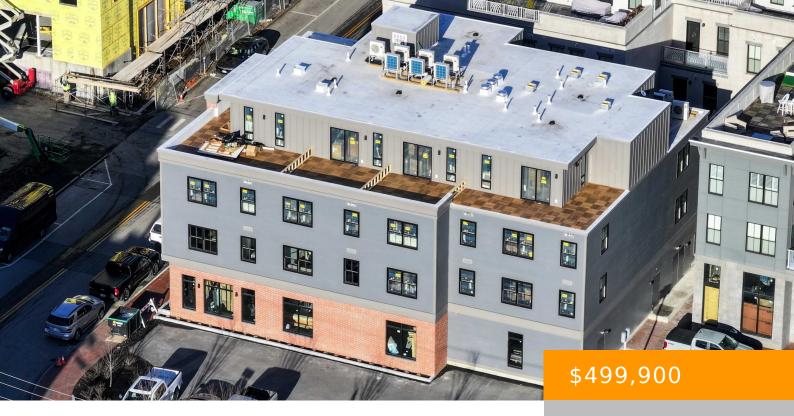

### 238 DEER STREET, PORTSMOUTH, NH, NH-ROCKINGHAM, 03801

https://southpeakrealestate.com

Welcome to 238 Deer Street, an exceptional new condominium project in the heart of downtown Portsmouth, New

Hampshireâ<sup>[]</sup> s newly developed North End. This premier 21-unit condominium project is poised to redefine urban living. 238 Deer Street offers a mix of thoughtfully designed studio and onebedroom condos, each crafted with contemporary living in mind. These residences [...]

## Basics

MLS ID: 5021052Status: ActiveCategory: ResidentialType: CondoYear built: 2025Bedrooms: 1 bedBathrooms: 0 bathsLot - Sqft: 6098 sq ftList Office: Compass New England, LLCListing Agent Last Name: Reardon

# **Building Details**

Foundation: Concrete Architectural Style: Contemporary Utilities: Cable - Available Sewer: Public Water Source: Public