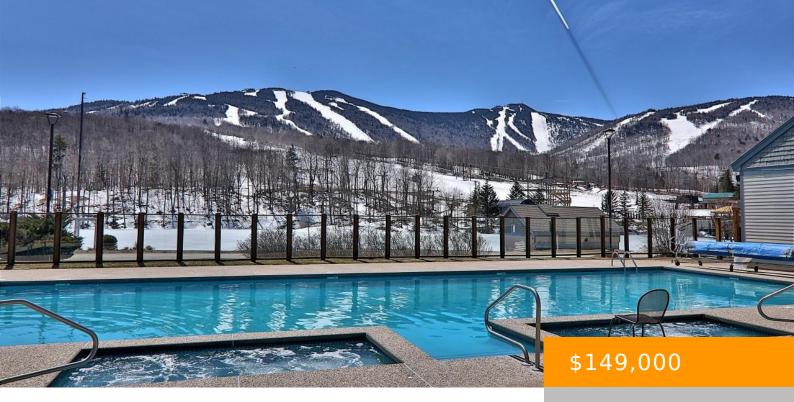

# 228 EAST MOUNTAIN ROAD, KILLINGTON, VT, VT-RUTLAND, 05751

https://southpeakrealestate.com

Welcome to the Killington Grand Resort Hotel, Killington's premeire slope-side fractional ownership property! Unit 219/221 Interval Use Period III is a 1BR/2BA lockout unit that sleeps 8 guests on two queen beds, a Murphy-bed and a sofa-bed. Ownership entitles the owner to 13 weeks of use per year. This "L" floor plan sleep 8 unit [...]