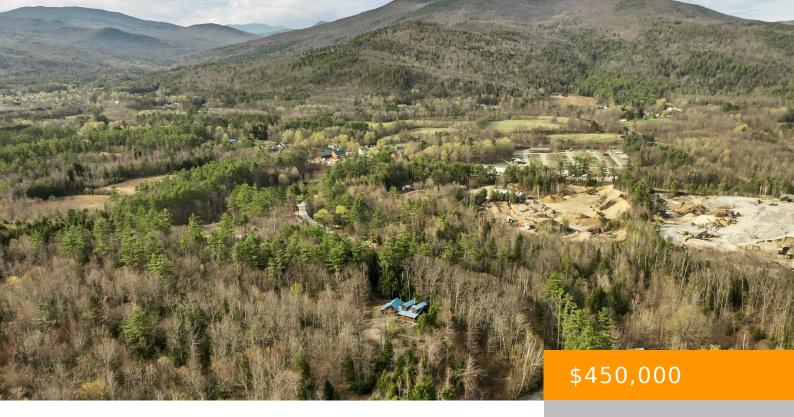

## 220 GROTON HOLLOW ROAD, RUMNEY, NH, NH-GRAFTON, 03266, 03266

https://southpeakrealestate.com

Log cabin retreat next to snowmobile trail with views of Stinson Mountain. Spacious southerly facing covered front porch with fire pit to enjoy evenings year round. Enjoy the sound of water burbling from a creek nearby across the road. Open floor plan around a central wood burning fireplace opening out on to a spacious deck [...]

- 4 heds
- 2 haths
- Single Family
- Residential
- Active

## **Basics**

MLS ID: 5038706 Status: Active

Category: Residential Type: Single

Family

Year built: 1995

Bedrooms:
4 beds

Bathrooms: 2 baths

Lot - Sqft: