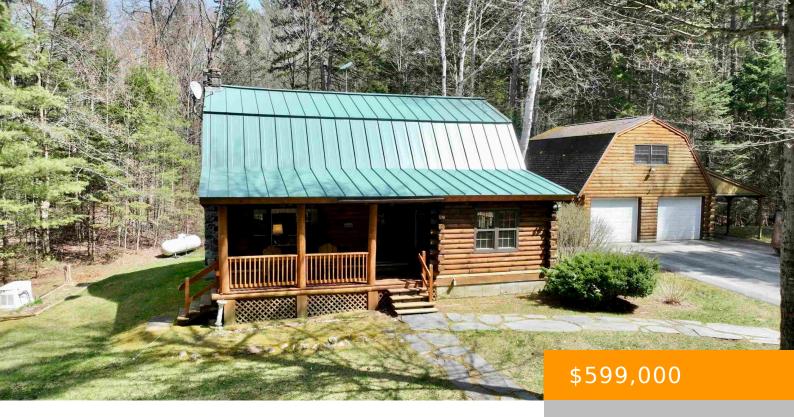

## 22 BEECHWOOD LANE, FRANCONIA, NH, NH-GRAFTON, 03580

https://southpeakrealestate.com

OPEN HOUSE on Saturday May 10th from 10AM-12PM. Scheduled showings to begin following the open house Nestled in the heart of the White Mountains on the Coppermine Trail, this classic log cabin offers the perfect blend of rustic charm and year-round comfort. Whether you're looking for a full-time residence or a peaceful second home, this [...]

## **Basics**

MLS ID: 5039978 Status: Active

Category: Residential Type: Single Family

Year built: 1987 Bedrooms: 3 beds

Bathrooms: 1 bath Lot - Sqft: 74923 sq ft

Tour URL: <a href="https://my.matterport.com/show/?m=NCbRzeSRXpE">https://my.matterport.com/show/?m=NCbRzeSRXpE</a> List Office: KW Vermont

## **Building Details**

**Foundation:** Concrete **Sewer:** 1000 Gallon, Leach Field - On-Site, Private

Architectural Style: Log Water Source: Drilled Well, Shared

**Utilities:** Gas - LP/Bottle **Development / Subdivision:** Coppermine Village