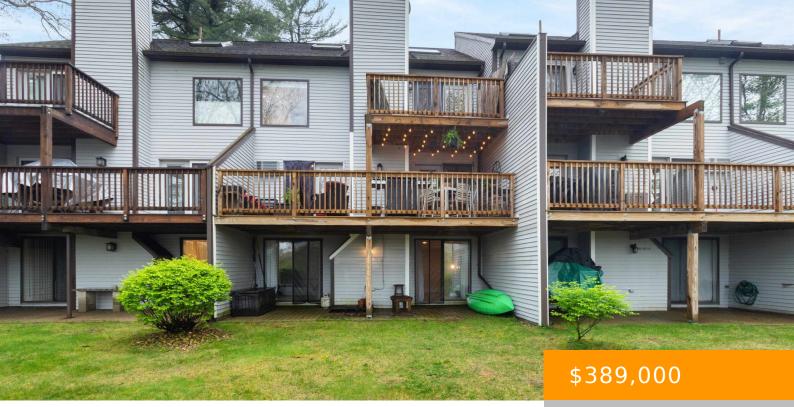

### 21 PONDVIEW DRIVE, MERRIMACK, NH, NH-HILLSBOROUGH, 03054

https://southpeakrealestate.com

Welcome to 21 PONDVIEW DRIVE, a beautifully updated townhouse in the desirable Horseshoe Condominium Association. Enjoy peaceful views of Horseshoe Pond from the 2 balconies or the lower level patio. The renovated kitchen features stainless steel appliances, gas stove with ample counter space and a charming alcove perfect for creating a custom beverage center. The [...]

- 2 beds
- 1 bath
- Conde
- Residentia
- Active

## Basics

| MLS ID: 5039890                  | Status: Active                       |
|----------------------------------|--------------------------------------|
| Category: Residential            | Type: Condo                          |
| Year built: 1987                 | Bedrooms: 2 beds                     |
| Bathrooms: 1 bath                | List Office: BHG Masiello Bedford    |
| Listing Agent First Name: Laurie | Listing Agent Last Name: Norton Team |