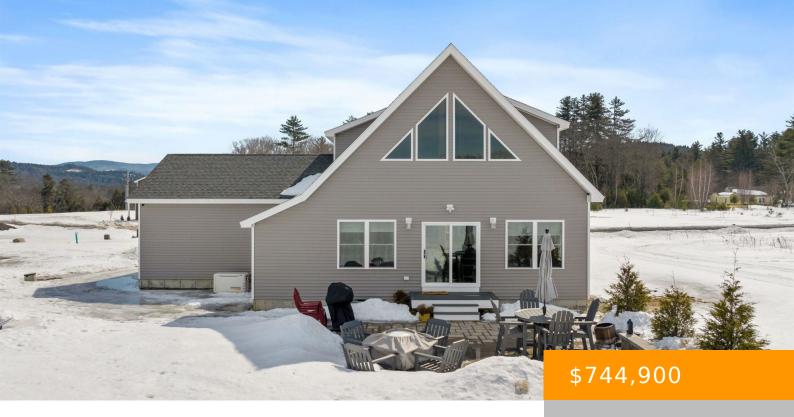

## 21 MELINA'S WAY, THORNTON, NH, NH-GRAFTON, 03285, 03285

https://southpeakrealestate.com

This 3 bed, 2.5 bath home is ready for new owners! Tastefully finished to feel like a log cabin with a low maintenance, weather tight exterior. Two car garage with direct entry to the home. First floor primary bedroom suite, first floor laundry. Two bedrooms upstairs and a loft. Full, walkup basement ready to be [...]

- 3 heds
- 2 haths
- Single Family
- Residential
- Active

## **Basics**

MLS ID: 5029665 Status: Active

Category: Residential Type: Single Family

Year built: 2023 Bedrooms: 3 beds

**Bathrooms: 2** baths **List Office:** Century 21 Mountainside Realty

Listing Agent First Name: Brent Listing Agent Last Name: Drouin

## **Building Details**

Foundation: Concrete Sewer: Septic

Architectural Style: New Englander Water Source: Drilled Well

**Utilities:** Underground Utilities **Development / Subdivision:** The Preserve

Call us now