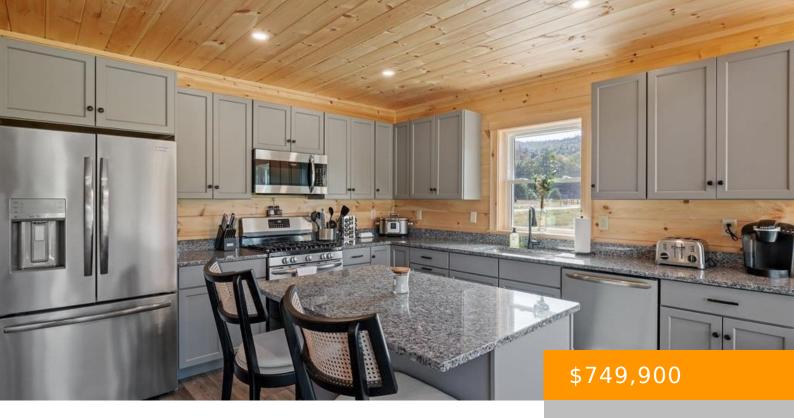

## 21 MELINA'S WAY, THORNTON, NH, NH-GRAFTON, 03285, 03285

https://southpeakrealestate.com

This 3 bed, 2.5 bath home is ready for new owners! Tastefully finished to feel like a log cabin with a low maintenance, weather tight exterior. Two car garage with direct entry to the home. First floor primary bedroom suite, first floor laundry. Two bedrooms upstairs and a loft. Full, walkup basement ready to be [...]