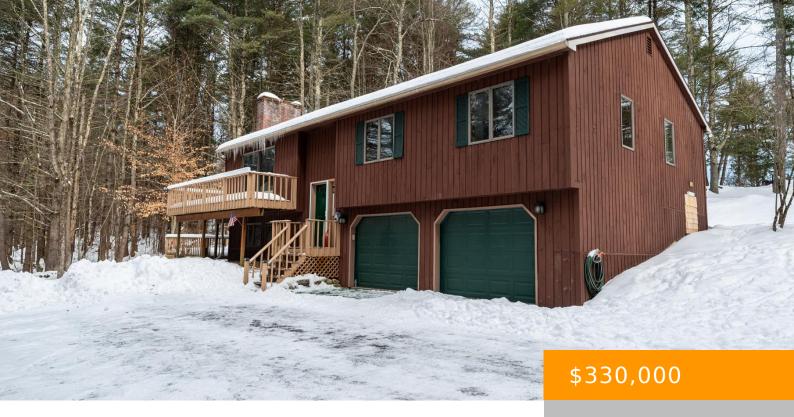

## 202 CEDAR CIRCLE, SHAFTSBURY, VT, VT-BENNINGTON, 05262

https://southpeakrealestate.com

Private end of road Shaftsbury two level home built in 1985 with three bedrooms and two full bathrooms on three wooded acres, located on a quiet cul de sac. This home offers many fine features: air conditioning – wall unit, baseboard hot water heating system, supplementary pellet stove, attached two car garage, full roof replacement [...]

## **Basics**

MLS ID: 5029565 Status: Active

Category: Residential Type: Single Family

**Year built:** 1985 **Bedrooms: 3** beds

Bathrooms: 2 baths Lot - Sqft: 130680 sq ft

## **Building Details**

Foundation: Concrete Sewer: Septic

Architectural Style: Raised Ranch Water Source: Drilled Well, Purifier/Soft

**Utilities:** Cable

Call us now

Phone: 603-745-7279

Email: info@southpeakresort.com