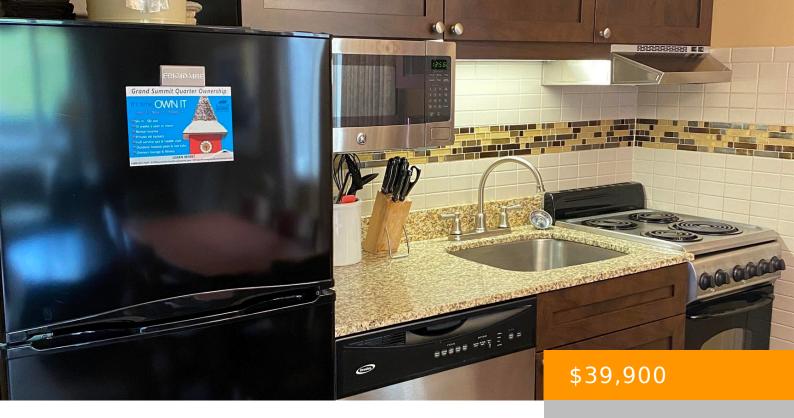

## 201/03 QT.3, 89 GRAND SUMMIT WAY, DOVER, VT, VT-WINDHAM, 05356

https://southpeakrealestate.com

Use it, Rent it, Trade it! Does 13 weeks of vacation a year sound nice? One bedroom lockout sleep 8 unit. Studio side (201) has a Kitchen, living room with a queen murphy bed and queen sleeper sofa. Unit (203) has two queen beds. Both units have a full bathroom and balcony's. A great way [...]

## **Basics**

MLS ID: 5034641 Status: Active

Category: Residential Type: Condo

Year built: 1998 Bedrooms: 1 bed

Bathrooms: 2 baths List Office: Southern Vermont Realty Group

Listing Agent First Name: Kelly Listing Agent Last Name: Agrillo