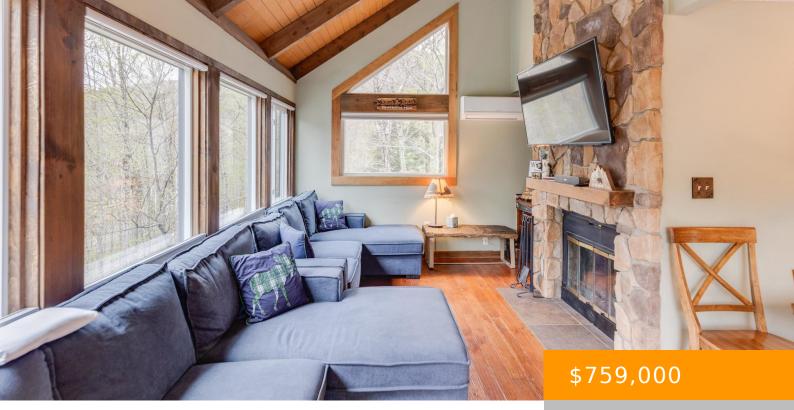

### 2 MOOSE LANE, LINCOLN, NH, 03251

https://southpeakrealestate.com

No cookie-cutter floor plan here! One of a kind, single family home on a priceless corner lot, set at the top Clearbrookâ Seagles Nest. Surrounded by the White Mountain National Forest, itâ III give you a real feeling of mountain living with all the amenities. This superbly designed home features, vaulted ceilings, lots of glass, spacious [...]

## Basics

MLS ID: 5040777 Category: Residential Year built: 1985 Bathrooms: 2 baths Listing Agent: Steve Zalla Date added: Added 4 weeks ago

Status: Active Type: Condo Bedrooms: 3 beds List Office: Bel Casa Realty Last Updated: 2025-05-14T18:42:41.8