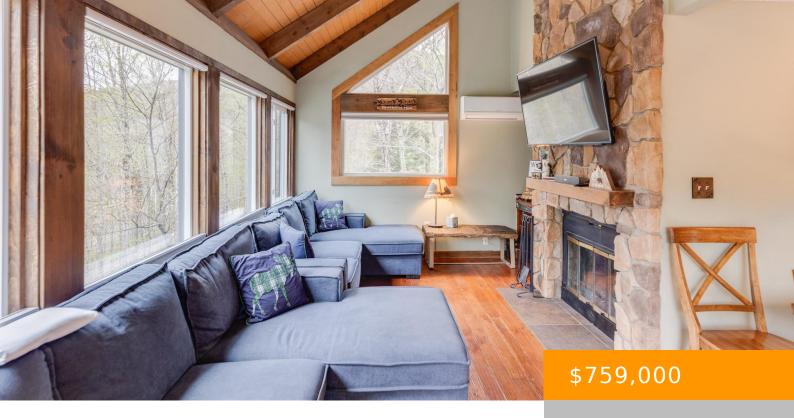

## 2 MOOSE LANE, LINCOLN, NH, NH-GRAFTON, 03251

https://southpeakrealestate.com

No cookie-cutter floor plan here! One of a kind, single family home on a priceless corner lot, set at the top Clearbrookâ\[]s Eagles Nest. Surrounded by the White Mountain National Forest, itâ\[]Il give you a real feeling of mountain living with all the amenities. This superbly designed home features, vaulted ceilings, lots of glass, spacious [...]

## **Basics**

MLS ID: 5040805 Status: Active

Category: Residential Type: Single Family

Year built: 1985 Bedrooms: 3 beds

Bathrooms: 2 baths List Office: Bel Casa Realty

Listing Agent First Name: Steve Listing Agent Last Name: Zalla

## **Building Details**

Foundation: Concrete Sewer: Public

**Architectural Style:** Chalet, Contemporary, Multi-Level, Walkout Water Source: Public

Lower Level

**Utilities:** Cable - Available,Gas - LP/Bottle,Gas - **Development** /