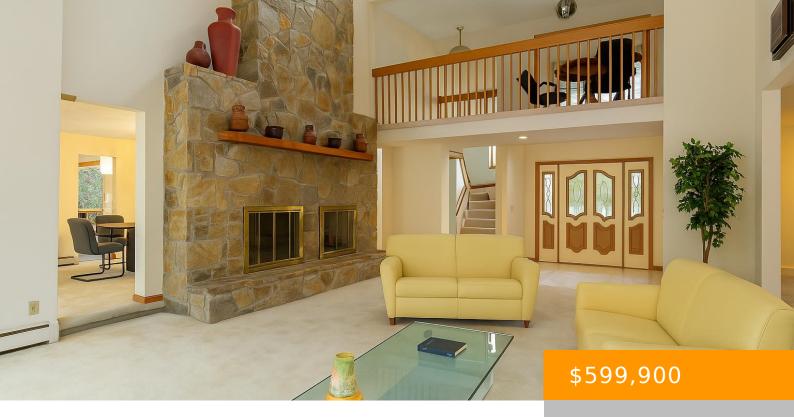

## 2 HEMLOCK ROAD, KINGSTON, NH, NH-ROCKINGHAM, 03848, 03848

https://southpeakrealestate.com

Tucked away in a peaceful and private setting, this custom-built contemporary saltbox home offers the perfect blend of character, space, and opportunity. Priced below market value to reflect some needed updates, the potential here is undeniable. With strong bones and a flexible layout, itâ or a rare chance to add your personal touch and build instant [...]

## **Basics**

MLS ID: 5034767 Status: Active

Category: Residential Type: Single Family

Year built: 1989 Bedrooms: 3 beds

Bathrooms: 3 baths Lot - Sqft: 106286 sq ft

## **Building Details**

Foundation: Poured Concrete Sewer: Septic

Architectural Style: Contemporary, Saltbox Water Source: Drilled Well

**Utilities:** Cable - Available

Call us now

Phone: 603-745-7279

Email: info@southpeakresort.com