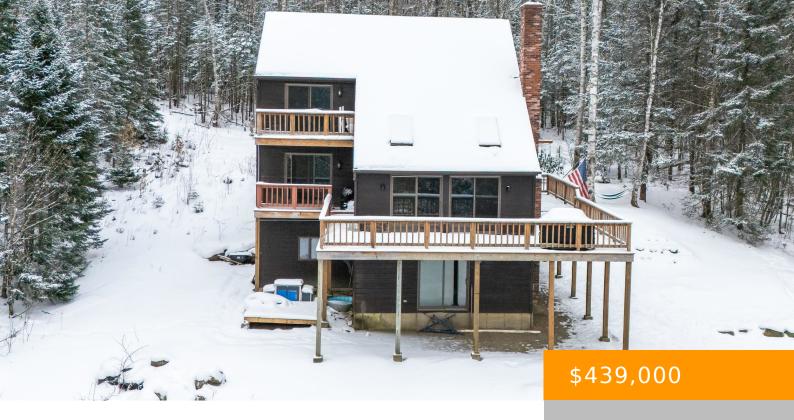

## 197 OSGOOD FARM ROAD, LITTLETON, NH, NH-GRAFTON, 03561, 03561

https://southpeakrealestate.com

Located on a dead-end road on the outskirts of Littleton, this 3+ bedroom home has all you could ask for. Entering into the basement which is partially finished with room to make into an awesome game room, there is one other finished room on this level that could be an in-home office/bonus room. Main level [...]

- 5 beds
- 2 haths
- Single Family
- Residential
- Active

## **Basics**

MLS ID: 5028862 Status: Active

Category: Residential Type: Single Family

**Year built:** 1991 **Bedrooms: 5** beds

Bathrooms: 2 baths Lot - Sqft: 225641 sq ft

## **Building Details**

Foundation: Concrete Sewer: Private

Architectural Style: Contemporary Water Source: Private

**Utilities:** Gas - LP/Bottle

Call us now

Phone: 603-745-7279

Email: info@southpeakresort.com