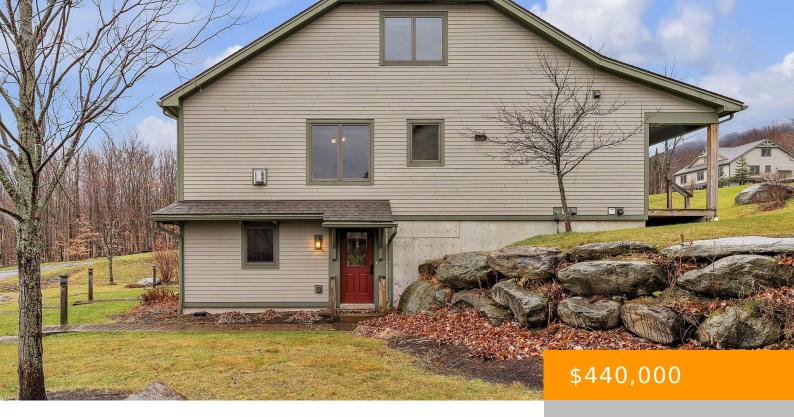

## 19 WHITE PINE DRIVE, JAY, VT, VT-ORLEANS, 05859

https://southpeakrealestate.com

Thereâ something magical about Jay Peakâ where the snow falls deeper, the air feels crisper, and time slows down just enough to remind you of why you came. Tucked along White Pine Drive, this fully furnished 1,287sf unit with 2 bedrooms and 2 bathrooms isnâ t just a place to stayâ tiâ syour personal retreat in the heart [...]

- 2 heds
- 2 haths
- Condo
- Residential
- Active

## **Basics**

MLS ID: 5036561 Status: Active

**Category:** Residential **Type:** Condo

Year built: 2013 Bedrooms: 2 beds

Bathrooms: 2 baths Tour URL:

https://my.matterport.com/show/?m=SJFV5NL4GCP&mls=1

**List Office:** Four Seasons Sotheby's Int'l