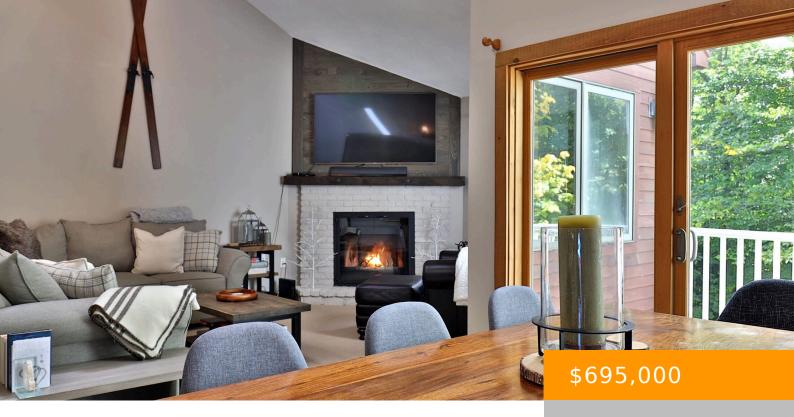

## 19 KETTLEBROOK ROAD, LUDLOW, VT, VT-WINDSOR, 05149

https://southpeakrealestate.com

Direct ski-on, ski-off two-bedroom top-floor unit in the Kettlebrook community. Nicely updated throughout. Enclosed mudroom entrance with built-ins, laundry, and exterior ski closet. The main level includes a well-designed kitchen and a separate dining area with a newly installed slider leading out to the deck, which looks out to the slopes; a living room with [...]