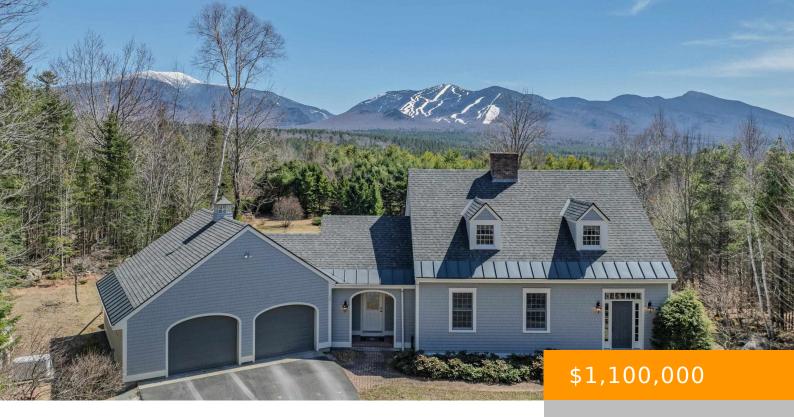

## 172 WINTERGREEN LANE, FRANCONIA, NH, NH-GRAFTON, 03580, 03580

https://southpeakrealestate.com

1.7+/- acres and a thoughtfully designed Cape with some of the most stunning views in the area. Looking south to Franconia Notch, Cannon, Mittersill & Easton Valley you'll immediately feel the quality of this custom built home. Hardwood floors, tile, granite, 3 floors, radiant heat, wired sound, screened porch, central vac. Attached 2 car garage [...]

## **Basics**

MLS ID: 5037029

**Category:** Residential

Year built: 2001

Bathrooms: 1 bath

**List Office:** 1879, 1879

**Listing Agent:** 12263

**Status:** Active

Type: Single Family

Bedrooms: 3 beds

Lot - Sqft: 74052 sq ft

**Broker Contact:** Cell: 603-616-8664

## **Building Details**

**Foundation:** Concrete **Sewer:** 1500+ Gallon, Leach Field - On-Site, Private

**Architectural Style:** Cape Water Source: Private

Utilities: Cable Development / Subdivision: Forest Hills