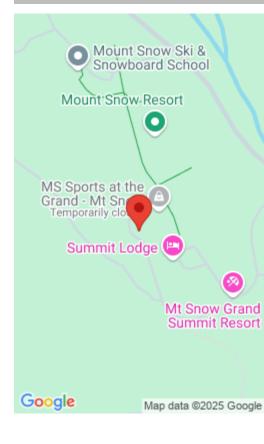

## 157/265/67 89 GRAND SUMMIT WAY, DOVER, VT, VT-WINDHAM, 05356

https://southpeakrealestate.com

Use it, Rent it, Trade it! Does 13 weeks of vacation a year sound nice? This triple room sleep 12 lockout unit consists of two studio units and one hotel unit. Each room has a full bathroom. Unit 157 Queen Murphy bed, Queen Sleeper sofa, kitchenette and full bath- located on the first floor- stairway [...]