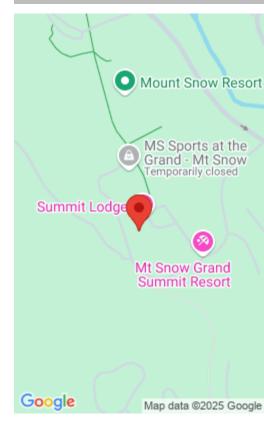

## 155 QTR I, 89 GRAND SUMMIT WAY, DOVER, VT, VT-WINDHAM, 05356

https://southpeakrealestate.com

Quarter-Share Ownership at the Grand Summit, 13 Weeks of Mountain Resort Living! Own a quarter share (deeded Interval-1) at the Grand Summit Hotel, providing 13 weeks of vacation per year on a rotating schedule. Whether you choose to use it, rent it, or trade it, this is an affordable way to enjoy the mountain resort [...]