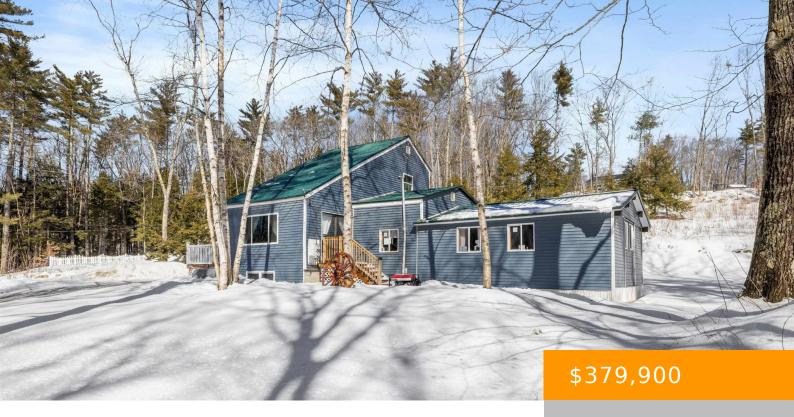

## 15 HEMLOCK DRIVE, BARNSTEAD, NH, NH-BELKNAP, 03218, 03218

https://southpeakrealestate.com

Updated home with access to Huntress Pond, located just off Route 28 for easy commuting. This 3-bedroom home features an original saltbox design and addition with updated, fully applianced, eat-in kitchen, open concept to the living room with a stairway to the loft bedroom/office; a small private dining room with a pellet that handles most [...]

- 3 heds
- 1 hath
- Single Family
- Residential
- Active

## **Basics**

**MLS ID:** 5030850

Category: Residential

Year built: 1950

Bathrooms: 1 bath

**Status:** Active

Type: Single Family

**Bedrooms: 3** beds

## **Building Details**

Foundation: Concrete

**Architectural Style:** Saltbox

Utilities: Cable - Available

Sewer: Leach Field, Septic

Water Source: Drilled Well

Call us now

Phone: 603-745-7279