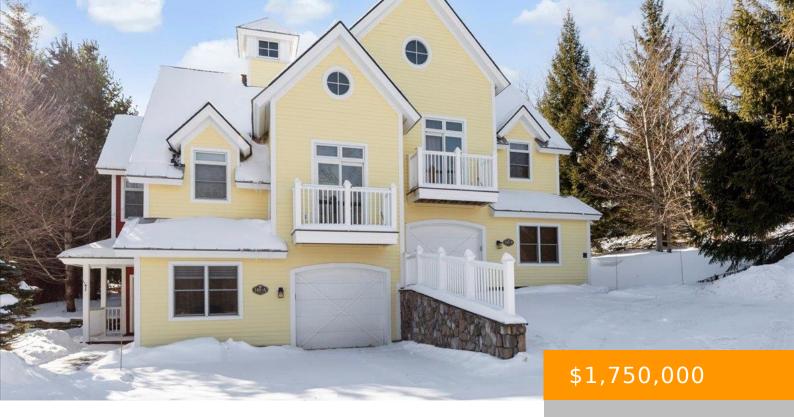

## 148B SUN BOWL RIDGE ROAD, STRATTON, VT, VT-WINDHAM, 05255

https://southpeakrealestate.com

148B Sun Bowl Ridge Rd., Stratton Mountain, VT 05155, Solstice 148B Ski in, ski out directly from your private garage on a Stratton ski trail that has full snowmaking coverage. This home is in one of the most exclusive trailside communities in all of the Northeast! It has an open and sunny floorplan with large [...]