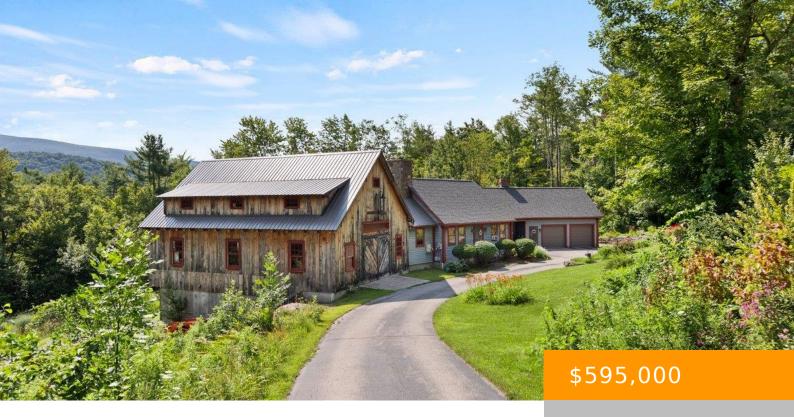

## 143 CEDAR CIRCLE, SHAFTSBURY, VT, VT-BENNINGTON, 05262

https://southpeakrealestate.com

Custom Built home and never before offered for sale in the lovely Hidden Valley of Shaftsbury, close to the lake and the farm fresh food stand and delicious chocolate barn. This spacious home boasts a recent addition custom built post and beam attached barn with a loft and full basement. The custom built stone fireplace [...]

## **Basics**

MLS ID: 5009935 Status: Under Contract

Category: Residential Type: Single Family
Year built: 1977 Bedrooms: 4 beds

Bathrooms: 2 baths Lot - Sqft: 91476 sq ft