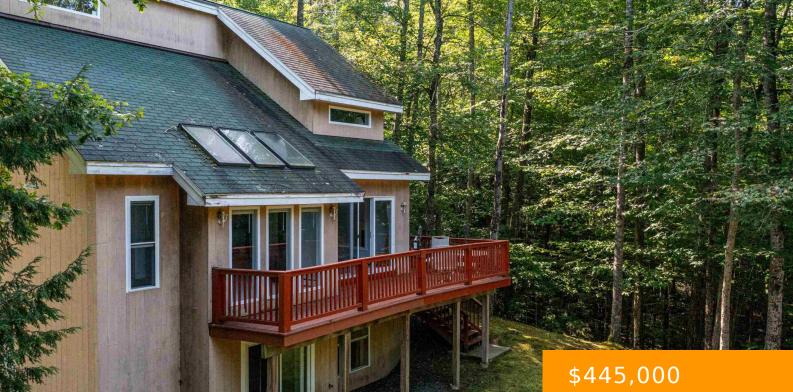

## **14 CHECKERBERRY RIDGE ROAD, THORNTON,** NH, NH-GRAFTON, 03285

https://southpeakrealestate.com

This nicely laid out 3 bedroom, has another 960 sq. ft., on the lower level, with a walk out to the private backyard, ready to be finished. On the main level when you enter there is a double entry mudroom, kitchen, master bedroom, full bathroom, and what everyone wants, an open and spacious living/dining area [...]

# **Basics**

MLS ID: 5026912 Category: Residential Year built: 2006 Bathrooms: 2 baths Status: Active Type: Single Family Bedrooms: 3 beds Lot - Sqft: 43560 sq ft

# **Building Details**

| Foundation: Concrete               | Sewer: 1250 Gallon,Leach Field - Existing,Septic                 |
|------------------------------------|------------------------------------------------------------------|
| Architectural Style: Contemporary  | Water Source: Community                                          |
| Utilities: Cable,Gas - Underground | <b>Development / Subdivision:</b> Waterville Estates Association |