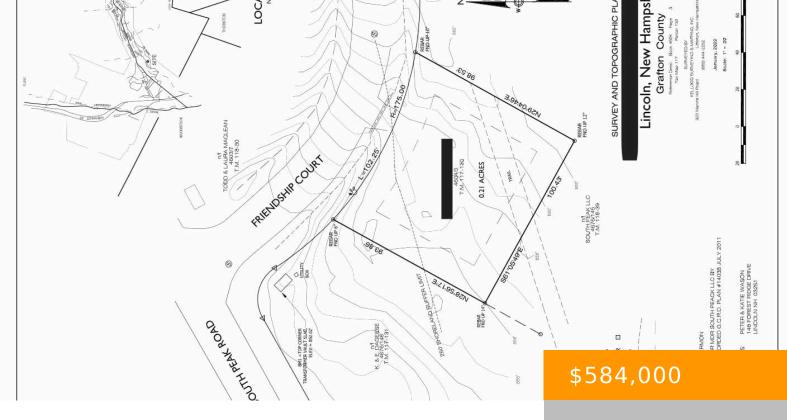

## FRIENDSHIP 130, LINCOLN, NH, 03251

https://southpeakrealestate.com

South Peak Resort - Building site walking distance to the Pemi River, and Chair lifts on Loon Mountain. Flat lot on a dead-end street. features Public Water & Sewer plus underground utilities. This parcel Abuts common land and is an easy stroll to the town of Lincoln New Hampshire.

## **Basics**

MLS ID: 5045608 Category: Land, Residential Area, acres: 0.21 sq ft List Office: 6643 Date added: Added 2 months ago Status: Active Type: Homesite/Lot Development: South Peak Resort Last Updated: 2025-06-10T15:48:08.9