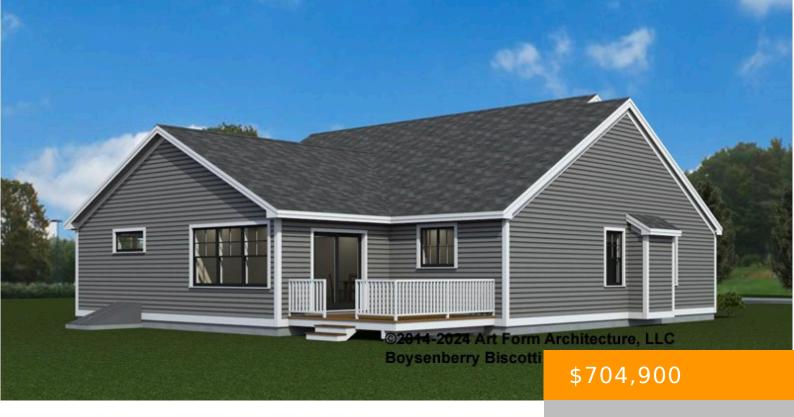

## 13 EDGEWATER DRIVE, BRENTWOOD, NH, NH-ROCKINGHAM, 03833

https://southpeakrealestate.com

Introducing River Run the last of its kind coming to Brentwood, NH. Donâ t miss out on this sought-after 55+ community experience. Sited along the picturesque Exeter River, this 71-unit neighborhood will be complete with 55+ must-haves in an ideal location for endless enjoyment! Make the most of your next chapter and switch to the low-maintenance [...]

## **Basics**

MLS ID: 5036031 Status: Active

Category: Residential Type: Condo

Year built: 2025 Bedrooms: 2 beds

Bathrooms: 1 bath List Office: The Gove Group Real Estate, LLC

**Listing Agent First Name:** Kim **Listing Agent Last Name:** Beaulieu-Tufts

## **Building Details**

Foundation: Concrete Sewer: Community

Architectural Style: Ranch Water Source: Community

Utilities: Cable - Available, Gas - Development / Subdivision: River Run

LP/Bottle,Underground Utilities Brentwood