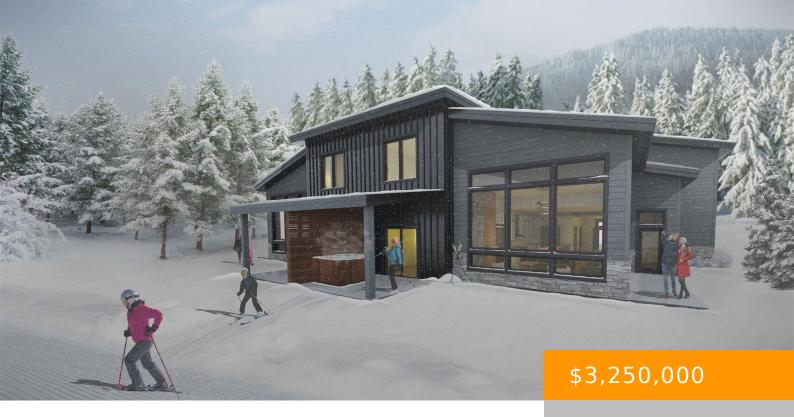

## 12B BASE CAMP AT BEAR MOUNTAIN ROAD, KILLINGTON, VT, VT-RUTLAND, 05751

https://southpeakrealestate.com

Base Camp at Bear Mountain is the newest development planned for building in Killington in more than a decade. Â Act now to reserve the option to purchase a 3000+ square foot ski in ski out 4 bedroom 4 bath duplex townhouse with attached 2-car garage. Â These townhomes will have direct ski in ski out access [...]

- 4 heds
- 2 haths
- Condo
- Residential
- Active

## Call us now

Phone: 603-745-7279

Email: info@southpeakresort.com

**Basics** 

MLS ID: 4987481 Status: Active

Category: Residential Type: Condo

**Bedrooms: 4** beds **Bathrooms: 2** baths

List Office: Prestige Real Estate of Killington Listing Agent First Name: Heidi

## **Building Details**

Foundation: Concrete Sewer: Community

Architectural Style: Contemporary, Duplex, Townhouse Water Source: Community

Utilities: Cable - Available, Gas - LP/Bottle

Call us now

Phone: 603-745-7279