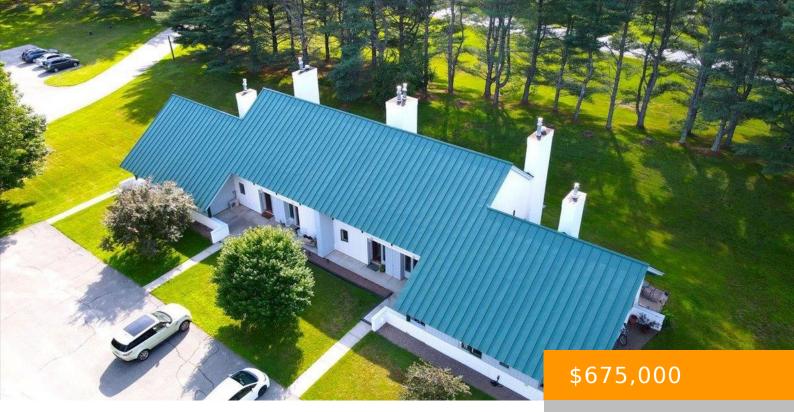

### 124 VILLAGE GREEN DRIVE, STOWE, VT, VT-LAMOILLE, 05672

https://southpeakrealestate.com

Experience refined mountain living in this exquisitely renovated two-bedroom, two-bathroom condo in the highly sought-after Village Green community in Stowe. Privately tucked away within the development, this residence offers an unmatched blend of tranquility and convenience. Step inside to discover a sophisticated open layout, and a designer kitchen featuring premium finishes, custom cabinetry, and top-of-the-line [...]

- 2 beds
- 2 baths
- Condo
- Residentia
- Active

## Basics

| MLS ID: 5038387                                     | Status: Active                                                                                                                      |
|-----------------------------------------------------|-------------------------------------------------------------------------------------------------------------------------------------|
| Category: Residential                               | Type: Condo                                                                                                                         |
| <b>Year built:</b> 1987                             | Bedrooms: 2 beds                                                                                                                    |
| Bathrooms: 2 baths                                  | Tour URL: <a href="https://youriguide.com/1003_cottage_club_rd_stowe_vt/">https://youriguide.com/1003_cottage_club_rd_stowe_vt/</a> |
| List Office: Coldwell Banker<br>Carlson Real Estate | Listing Agent First Name: Smith                                                                                                     |