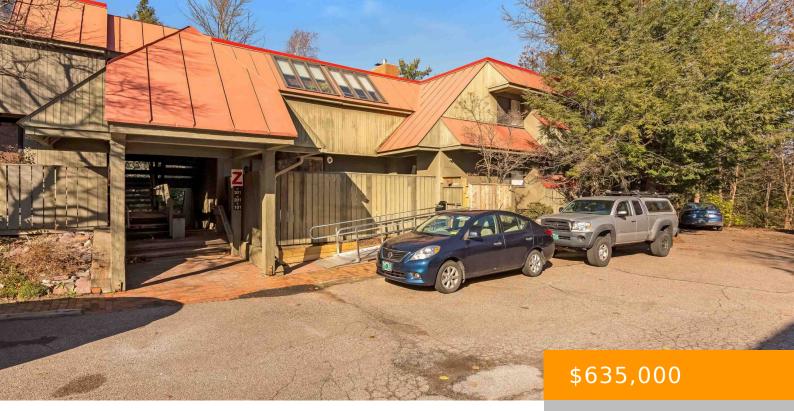

## **122 REDROCK DRIVE, BURLINGTON, VT, VT-CHITTENDEN, 05401**

https://southpeakrealestate.com

As soon as you enter into this condo, you'll instantly feel at home, surrounded by exposed wooden beams and charming slat ceilings. This 2-bedroom, 2-bathroom unit is adjacent to the forest, providing excellent privacy and creating the feeling of residing in a custom-built treehouse. In addition to the kitchen, dining, and living spaces, there's an [...]

- 2 beds
- 2 baths
- Condo
- Residentia
- Active

# Basics

MLS ID: 5038532 Category: Residential Year built: 1978 Bathrooms: 2 baths Listing Agent First Name: Nick Status: Active Type: Condo Bedrooms: 2 beds List Office: Rossi & Riina Real Estate Listing Agent Last Name: Riina