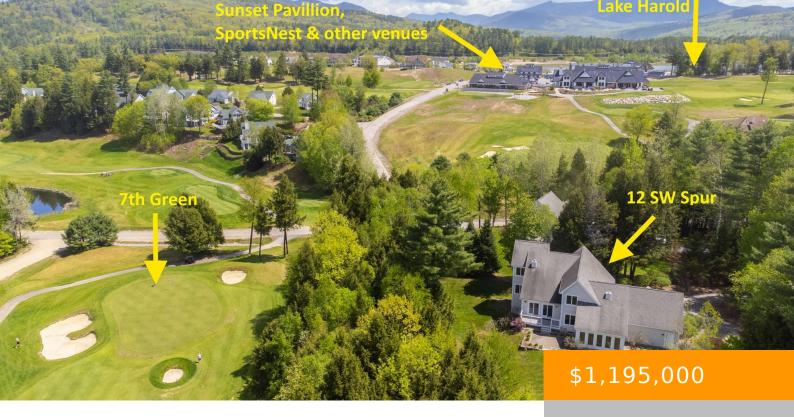

## 12 SOUTHWEST SPUR ROAD, THORNTON, NH, NH-GRAFTON, 03285

https://southpeakrealestate.com

Discover the chance to join the thriving community at Owl's Nest Resort! This rapidly expanding development boasts a variety of optional amenities designed for an exceptional lifestyle. These include an 18-hole Jack Nicklaus signature golf course, facilities for racquet sports, a beautiful lakeside pool, a well-equipped fitness center, scenic trails, diverse restaurants, and a convenient [...]

## Call us now

Phone: 603-745-7279

Email: info@southpeakresort.com

**Basics** 

MLS ID: 5029742 **Status:** Active

Year built: 2000 Bedrooms: 4 beds

**Bathrooms: 3** baths Lot - Sqft: 48787 sq ft

Walkthrough Link: https://youtu.be/XTVv8fpA3sl List Office: Hammond Wheeler Realty