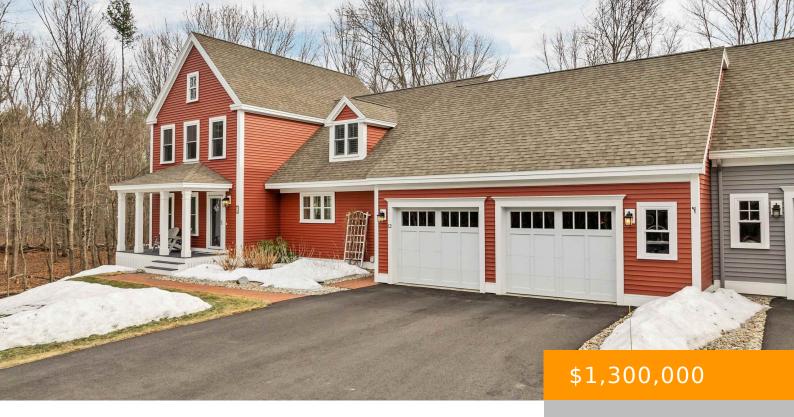

## 12 LYDIA LANE, NEWINGTON, NH, NH-ROCKINGHAM, 03801

https://southpeakrealestate.com

Your seacoast forever home awaits you at Dennett Farms! Tucked away at the end of a private cul-de-sac, this secluded, modern and luxurious contemporary condo has the feel and charm of a single family home. Your open concept kitchen expands into the dining and living room and offers abundant sunlight in the numerous, oversized windows. [...]

- 3 heds
- 2 haths
- Condo
- Residential
- Active

## **Basics**

MLS ID: 5032159

Category: Residential Type:
Condo

Year built: 2016

Bedrooms:
3 beds

Bathrooms: 2 baths

Lot - Sqft: 276606 sq

ft

## **Building Details**

Foundation: Concrete Sewer: Private

Architectural Style: Colonial Water Source: Public

**Utilities:** Cable, Cable - At Site, Cable - Available, Gas - LP/Bottle. Gas - On-Site. Gas - Underground. Underground Dennett Farm LLC