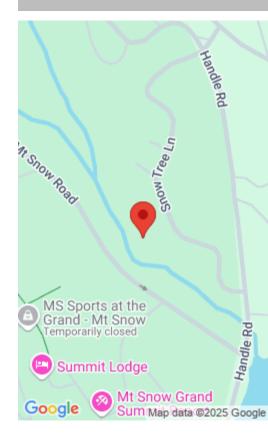

### **11B SNOW TREE LANE, DOVER, VT, VT-**WINDHAM, 05356

https://southpeakrealestate.com

Amazing nearby access directly across to the magic carpet at Mount Snow! This lovely updated Snowtree condo is located at the base of the Mount Snow ski resort with easy access to the mountain, as well as convenient amenities and full maintenance for peace of mind. This unit has been renovated to be more functional [...]