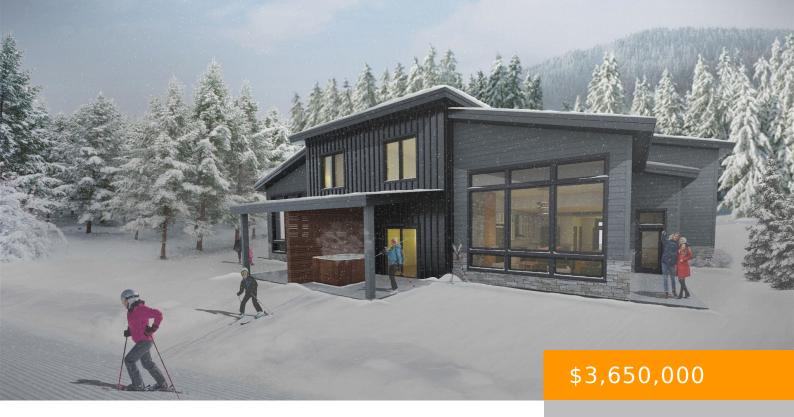

## 11B BASE CAMP AT BEAR MOUNTAIN, KILLINGTON, VT, VT-RUTLAND, 05751

https://southpeakrealestate.com

Base Camp at Bear Mountain is the newest development planned for building in Killington in more than a decade. Â Act now to purchase a 4000+ square foot ski in ski out 4 bedroom 5 bath duplex townhouse with attached 2-car garage. Â These townhomes will have direct ski in ski out access to and from Bear [...]

- 4 heds
- 2 haths
- Condo
- Residential
- Active

## Call us now

Phone: 603-745-7279

Email: info@southpeakresort.com

**Basics** 

**MLS ID:** 4987480

Category: Residential

Bedrooms: 4 beds

List Office: Prestige Real Estate of Killington

**Listing Agent Last Name:** Bomengen

**Status:** Active

Type: Condo

Bathrooms: 2 baths

Listing Agent First Name: Heidi

## **Building Details**

Foundation: Concrete Sewer: Community

Architectural Style: Contemporary, Duplex, Townhouse Water Source: Community

Utilities: Cable - Available, Gas - LP/Bottle

Call us now

Phone: 603-745-7279