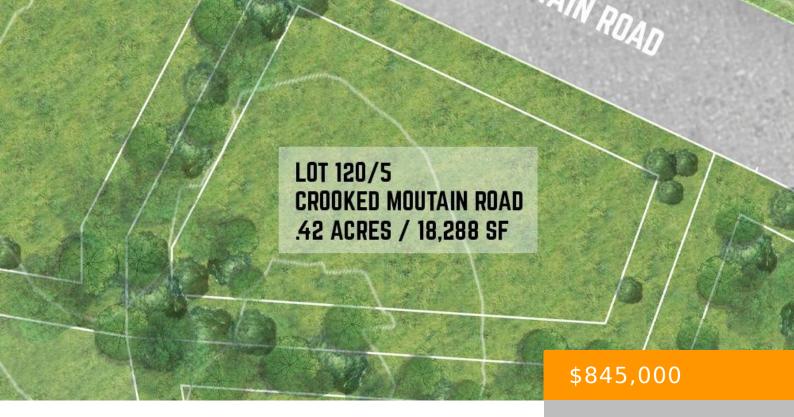

## CROOKED MOUNTAIN 110, LINCOLN, NH, NH-GRAFTON, 03251

https://southpeakrealestate.com

PREMIUM SOUTH PEAK LOT ON LOON MOUNTAIN. This centrally located Crooked Mountain Road lot puts you in the heart of South Peak with just a short 2-minute walk from ski in/out trails connecting to Loon's latest South Peak expansion, Timbertown! Apres ski fun and the best South Peak activities are just around the corner with [...]

- Lots & Land
- Active
- 0.42 sq ft

## **Basics**

MLS ID: 5026679 Status: Active

Category: Lots & Land Area, acres: 0.42 sq ft