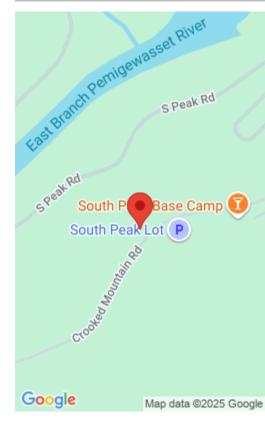

## CROOKED MOUNTAIN 110, LINCOLN, NH, NH-GRAFTON, 03251

https://southpeakrealestate.com

PREMIUM SOUTH PEAK LOT ON LOON MOUNTAIN. This centrally located Crooked Mountain Road lot puts you in the heart of South Peak with just a short 2-minute walk from ski in/out trails connecting to Loon's latest South Peak expansion, Timbertown! Apres ski fun and the best South Peak activities are just around the corner with [...]