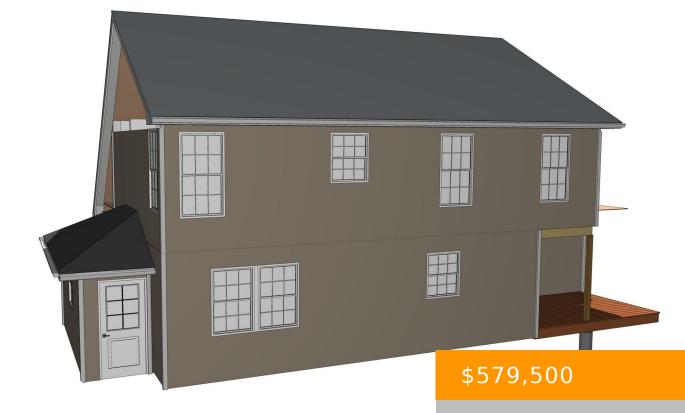

### **11 YOUNG DRIVE, DURHAM, NH, NH-STRAFFORD, 03824**

https://southpeakrealestate.com

Coming soon!! Welcome to Beards Creek Community, located minutes from downtown Durham, NH. This 1,486 sqft(approx.) New Construction Cape Condex offers 3 bedrooms, 1 full baths 1/2 bath, kitchen, dining and living room. Features include LVT floors in the common areas, quartzite countertops, a/c and heating units in each room, covered front porch and 1 [...] • 3 beds

## Basics

MLS ID: 5036239 Category: Residential Year built: 2024 Bathrooms: 1 bath List Office: Lighthouse Real Estate Status: Active Type: Condo Bedrooms: 3 beds Lot - Sqft: 7405 sq ft

# **Building Details**

Foundation: Concrete Architectural Style: Cape Utilities: Other Sewer: Public Water Source: Public