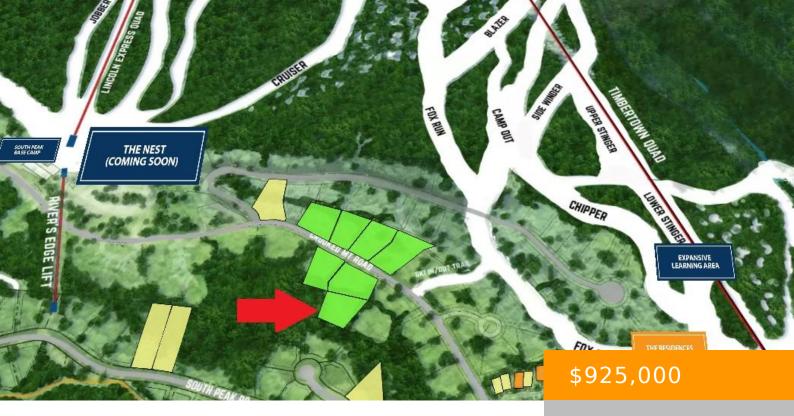

## CROOKED MOUNTAIN 109, LINCOLN, NH, 03251

https://southpeakrealestate.com

PREMIUM SOUTH PEAK LOT ON LOON MOUNTAIN. This centrally located Crooked Mountain Road lot puts you in the heart of South Peak with just a short 2-minute walk from ski in/out trails connecting to Loon's latest South Peak expansion, Timbertown! Apres ski fun and the best South Peak activities are just around the corner with [...]

- Land
- Land, Residentia
- Active
- 0.37 sq f

## Basics

MLS ID: 5026674 Category: Land, Residential Area, acres: 0.37 sq ft List Office: 6643 Last Updated: 2025-01-15T16:27:59.8 Status: Active Type: Land Development: South Peak Resort Broker Contact: 603-795-7334 Date added: Added 3 months ago