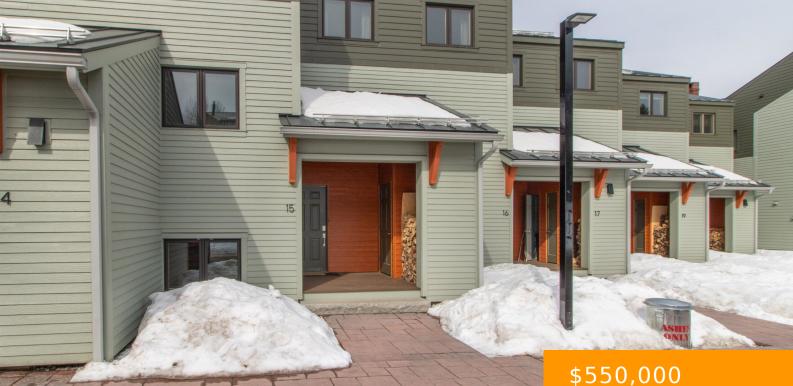

## **107 MOUNTAINBROOK ROAD, BURKE, VT, VT-CALEDONIA**, 05832

https://southpeakrealestate.com

Ski in, ski out from this 3-bedroom 2-bath condo with a view of the Mountain as well as the western and northern Mountains and Willoughby Gap. The Main level features a linear layout for the kitchen, dining and living rooms. The unit comes fully furnished and ready to move in for anyone looking to leave [...]

# Basics

MLS ID: 5032319 Category: Residential Year built: 1988 Bathrooms: 1 bath Listing Agent First Name: Andrea Status: Active Type: Condo Bedrooms: 3 beds List Office: Century 21 Farm & Forest/Burke Listing Agent Last Name: Kupetz

# **Building Details**

Foundation: Concrete Architectural Style: Townhouse Utilities: Cable Sewer: Public Water Source: Public