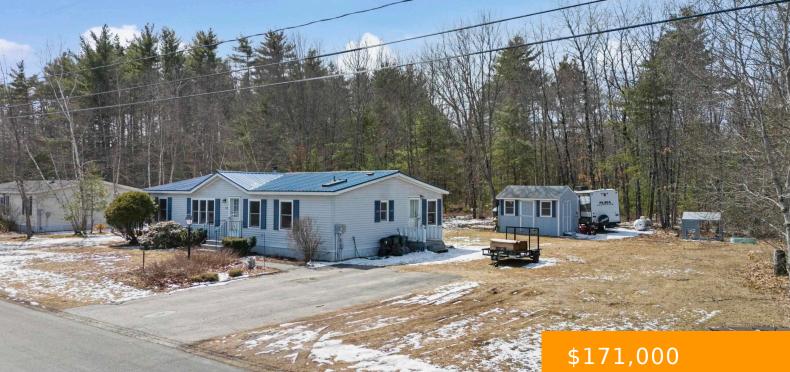

### **105 PAMELA DRIVE, HOPKINTON, NH, NH-MERRIMACK, 03229**

https://southpeakrealestate.com

Beautiful open concept three bedroom home with vaulted ceilings in great neighborhood, two full baths including the private bath in the primary bedroom, first floor laundry, newer roof & hot water heater, newer appliances large yard, deck, and shed.

# **Building Details**

Foundation: Post/Piers Architectural Style: Manuf/Mobile,Ranch Utilities: Other Sewer: Septic Shared Water Source: Shared