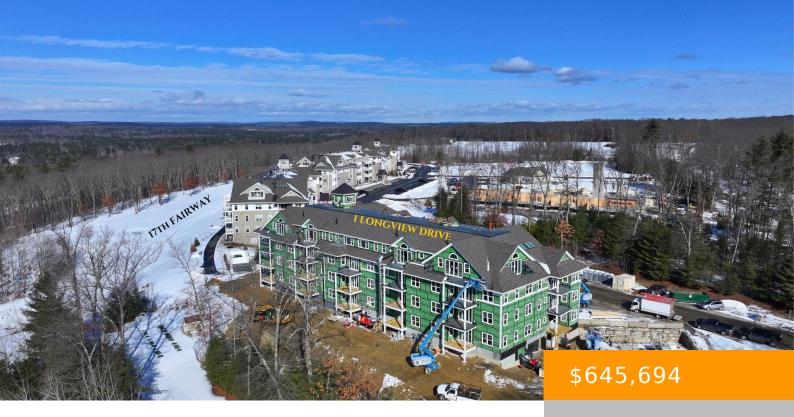

## 1 LONGVIEW DRIVE, ATKINSON, NH, NH-ROCKINGHAM, 03811

https://southpeakrealestate.com

Welcome to Atkinson Heights premier 55+ Community. Introducing our 4th building with many units available for fall occupancy! The 'EXETER' – a 1,395 sq. ft. residence that boasts 2-BR, 2-BA, and an open-concept kitchen, living, and dining area ideal for both relaxation and entertainment. Highlights of the kitchen include a 7-ft. island with beautiful quartz [...]

## **Basics**

MLS ID: 5029334 Status: Active

Category: Residential Type: Condo

Year built: 2024 Bedrooms: 2 beds

Bathrooms: 2 baths List Office: Lewis Builders

Listing Agent First Name: Heidi Listing Agent Last Name: Mahoney

## **Building Details**

**Foundation:** Concrete **Sewer:** Community

Architectural Style: Garden Water Source: Community, Public

**Utilities:** Cable - Available **Development / Subdivision:** Atkinson Heights